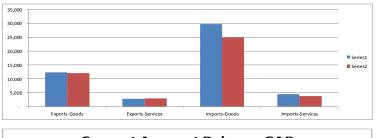

| Floor & Ceiling 15.00-17.00 % SBP PR minus USD FED Fund Rate 16.00%-4.00% 12.00 1-Year KIBOR minus 1-Year LIBOR 16.77-5.41% % 11.36 FX-Economic Data USD mn Foreign Direct livestment-FDI 5MFY-23 430.10 Home Remittance 5MFY-23 USD bn 12.008 Trade Bal-S/(D) 5MFY-23 USD bn (13.67)CAB-S/(D) 5MFY-23 USD bn (3.10)Special Convertible Rupee Account-SCRA-Cumulative inflow/(outflow) July 22 till date USD mn (70.72)SCRA-MTB+PIB inflow/(outflow) July 22 till date USD bn (37.05)Govt., Circular Debt & External <u>Liabilities</u> Govt. Domestic Debt & Liabilities As at 30-10-2022 Rs trn 33.19 As at 30-9-2022 USD bn External Debt 126.914 Central Debt As at 30-10-2022 Rs trn 50.151

## 22<sup>nd</sup> DECEMBER 2022 DAILY MARKET REVIEW

### **ECONOMIC DATA:**

### ✓ Current Account Deficit-CAD for 5MFY23









# ✓ Pakistan Investment Bonds-PIB Auction Report and Result

| Pakistan Investment Bonds-PIB Auction Report & Result |               |                    |                     |                |  |  |  |  |
|-------------------------------------------------------|---------------|--------------------|---------------------|----------------|--|--|--|--|
|                                                       | PKR-Rs in bn  |                    | PKR-Rs Percentage-% |                |  |  |  |  |
| Period                                                | Bid<br>Amount | Accepted<br>Amount | Cut-off             | Cut-off Yields |  |  |  |  |
| Years                                                 | Face<br>Value | Face Value         | Price               |                |  |  |  |  |
|