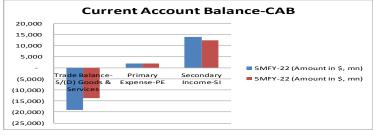

Floor & Ceiling 15.00-17.00 % SBP PR minus USD FED Fund Rate 16.00%-4.00% 12.00 1-Year KIBOR minus 1-Year LIBOR 16.77-5.41% % 11.36 FX-Economic Data USD mn Foreign Direct livestment-FDI 5MFY-23 430.10 Home Remittance 5MFY-23 USD bn 12.008 Trade Bal-S/(D) 5MFY-23 USD bn (13.67)CAB-S/(D) 5MFY-23 USD bn (3.10)Special Convertible Rupee Account-SCRA-Cumulative inflow/(outflow) July 22 till date USD mn (70.72)SCRA-MTB+PIB inflow/(outflow) July 22 till date USD bn (37.05)Govt., Circular Debt & External <u>Liabilities</u> Govt. Domestic Debt & Liabilities As at 30-10-2022 Rs trn 33.19 As at 30-9-2022 USD bn External Debt 126.914 Central Debt As at 30-10-2022 Rs trn 50.151

## 22<sup>nd</sup> DECEMBER 2022 DAILY MARKET REVIEW

### **ECONOMIC DATA:**

### ✓ Current Account Deficit-CAD for 5MFY23









# ✓ Pakistan Investment Bonds-PIB Auction Report and Result

| Pakistan Investment Bonds-PIB Auction Report & Result |               |                    |                     |                |  |  |  |  |
|-------------------------------------------------------|---------------|--------------------|---------------------|----------------|--|--|--|--|
|                                                       | PKR-Rs in bn  |                    | PKR-Rs Percentage-% |                |  |  |  |  |
| Period                                                | Bid<br>Amount | Accepted<br>Amount | Cut-off             | Cut-off Yields |  |  |  |  |
| Years                                                 | Face<br>Value | Face Value         | Price               |                |  |  |  |  |
| 3