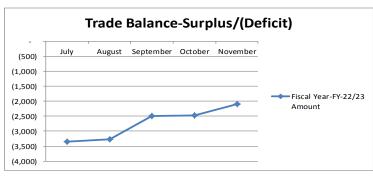

oor & Ceiling 15.00-17.00 % SBP PR minus USD FED Fund Rate 16.00%-4.00% 12.00 1-Year KIBOR minus 1-Year LIBOR 16.77-5.41% % 11.36 FX-Economic Data USD mn Foreign Direct livestment-FDI 5MFY-23 430.10 Home Remittance 5MFY-23 USD bn 12.008 Trade Bal-S/(D) 5MFY-23 USD bn (13.67)CAB-S/(D) 5MFY-23 USD bn (3.10)Special Convertible Rupee Account-SCRA-Cumulative inflow/(outflow) July 22 till date USD mn (70.72)SCRA-MTB+PIB inflow/(outflow) July 22 till date USD bn (37.05)Govt., Circular Debt & External <u>Liabilities</u> Govt. Domestic Debt & Liabilities As at 30-10-2022 Rs trn 33.19 As at 30-9-2022 USD bn External Debt 126.914 Central Debt As at 30-10-2022 Rs trn 50.151

## 22<sup>nd</sup> DECEMBER 2022 DAILY MARKET REVIEW

### **ECONOMIC DATA:**

### ✓ Current Account Deficit-CAD for 5MFY23









# ✓ Pakistan Investment Bonds-PIB Auction Report and Result

| Pakistan Investment Bonds-PIB Auction Report & Result |               |                    |                     |                |  |  |  |  |
|-------------------------------------------------------|---------------|--------------------|---------------------|----------------|--|--|--|--|
|                                                       | PKR-Rs in bn  |                    | PKR-Rs Percentage-% |                |  |  |  |  |
| Period                                                | Bid<br>Amount | Accepted<br>Amount | Cut-off             | Cut-off Yields |  |  |  |  |
| Years                                                 | Face<br>Value | Face Value         | Price               |                |  |  |  |  |
| 3-Y