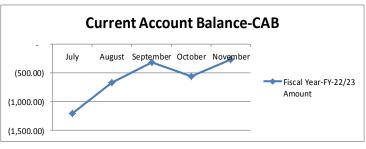

r & Ceiling 15.00-17.00 % SBP PR minus USD FED Fund Rate 16.00%-4.00% 12.00 1-Year KIBOR minus 1-Year LIBOR 16.77-5.41% % 11.36 FX-Economic Data USD mn Foreign Direct livestment-FDI 5MFY-23 430.10 Home Remittance 5MFY-23 USD bn 12.008 Trade Bal-S/(D) 5MFY-23 USD bn (13.67)CAB-S/(D) 5MFY-23 USD bn (3.10)Special Convertible Rupee Account-SCRA-Cumulative inflow/(outflow) July 22 till date USD mn (70.72)SCRA-MTB+PIB inflow/(outflow) July 22 till date USD bn (37.05)Govt., Circular Debt & External <u>Liabilities</u> Govt. Domestic Debt & Liabilities As at 30-10-2022 Rs trn 33.19 As at 30-9-2022 USD bn External Debt 126.914 Central Debt As at 30-10-2022 Rs trn 50.151

## 22<sup>nd</sup> DECEMBER 2022 DAILY MARKET REVIEW

### **ECONOMIC DATA:**

### ✓ Current Account Deficit-CAD for 5MFY23









# ✓ Pakistan Investment Bonds-PIB Auction Report and Result

| Pakistan Investment Bonds-PIB Auction Report & Result |               |                    |                     |                |  |  |  |  |
|-------------------------------------------------------|---------------|--------------------|---------------------|----------------|--|--|--|--|
|                                                       | PKR-Rs in bn  |                    | PKR-Rs Percentage-% |                |  |  |  |  |
| Period                                                | Bid<br>Amount | Accepted<br>Amount | Cut-off             | Cut-off Yields |  |  |  |  |
| Years                                                 | Face<br>Value | Face Value         | Price               |                |  |  |  |  |
| 3-Yrs