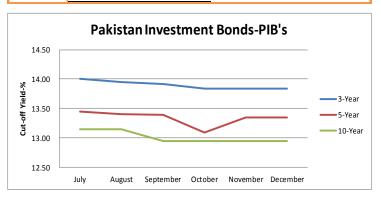

# ✓ Pakistan Investment Bonds-PIB Auction Report and Result

| Pakistan Investment Bonds-PIB Auction Report & Result |               |                    |                     |                |  |  |  |  |
|-------------------------------------------------------|---------------|--------------------|---------------------|----------------|--|--|--|--|
|                                                       | PKR-Rs in bn  |                    | PKR-Rs Percentage-% |                |  |  |  |  |
| Period                                                | Bid<br>Amount | Accepted<br>Amount | Cut-off             | Cut-off Yields |  |  |  |  |
| Years                                                 | Face<br>Value | Face Value         | Price               |                |  |  |  |  |
| 3-Yrs                                                 | 42.70         |                    |                     |                |  |  |  |  |
| 5-Yrs                                                 | 41.55         | BIDS REJECTED      |                     |                |  |  |  |  |
| 10-Yrs                                                | 32.34         |                    |                     |                |  |  |  |  |
| 15-Yrs                                                |               |                    |                     |                |  |  |  |  |
| 20-Yrs                                                |               | NO BIDS            | RECEIVE             | D              |  |  |  |  |
| 30-Yrs                                                |               |                    |                     |                |  |  |  |  |
| Total                                                 | 116.59        | -<br>-             |                     |                |  |  |  |  |